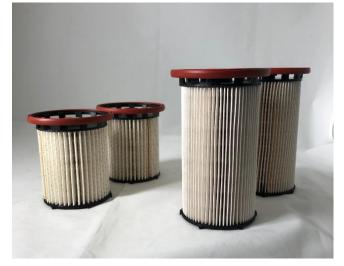

## PU 8028 replaces PU 8021

The height of the OES-filter element for 1.6l and 2.0l engines without water sensor of the VW Group was increased for a better usage of the mounting space.

This allows to include a higher area of a high-efficient filter media.

As usual MANN-FILTER follows this change and replaces the fuel filter element PU 8021. The new element PU 8028 has the same height and fulfils the same requirements as the new OES-part.

The shaped gasket in the middle ensures a safe mounting in all fuel filter housings for these applications.

old new