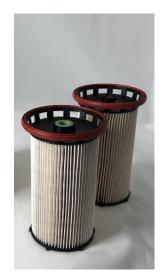

## PU 8028 replaces PU 8021

The height of the OES-filter element for 1.6l and 2.0l engines without water sensor of the VW Group was increased for a better usage of the mounting space.

This allows to include a higher area of a high-efficient filter media.

As usual MANN-FILTER follows this change and replaces the fuel filter element PU 8021. The new element PU 8028 has the same height and fulfils the same requirements as the new OES-part.

The shaped gasket in the middle ensures a safe mounting in all fuel filter housings for these applications.